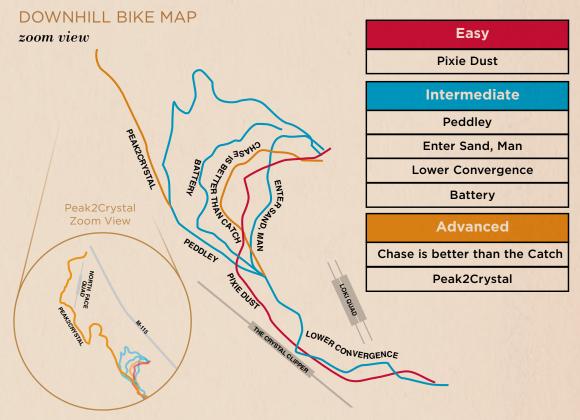

## Mountain Bike and Hiking Trail Map

## HIKING LEVIT WVb **WOUNTAIN BIKE &**

Emergency contact: 231.378.2000, ext. 1000

ext. 7000.

CRYSTALMOUNTAIN.COM | 800.YOUR.MTM

call the Mountain Adventure Center,

CRYSTAL