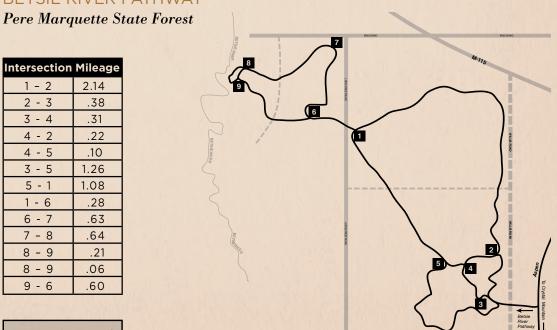

## BETSIE RIVER PATHWAY

| Intersection | Mileage |
|--------------|---------|
| 1 - 2        | 2.14    |
| 2 - 3        | .38     |
| 3 - 4        | .31     |
| 4 - 2        | .22     |
| 4 - 5        | .10     |
| 3 - 5        | 1.26    |
| 5 - 1        | 1.08    |
| 1 - 6        | .28     |
| 6 - 7        | .63     |
| 7 - 8        | .64     |
| 8 - 9        | .21     |
| 8 - 9        | 06      |

.60